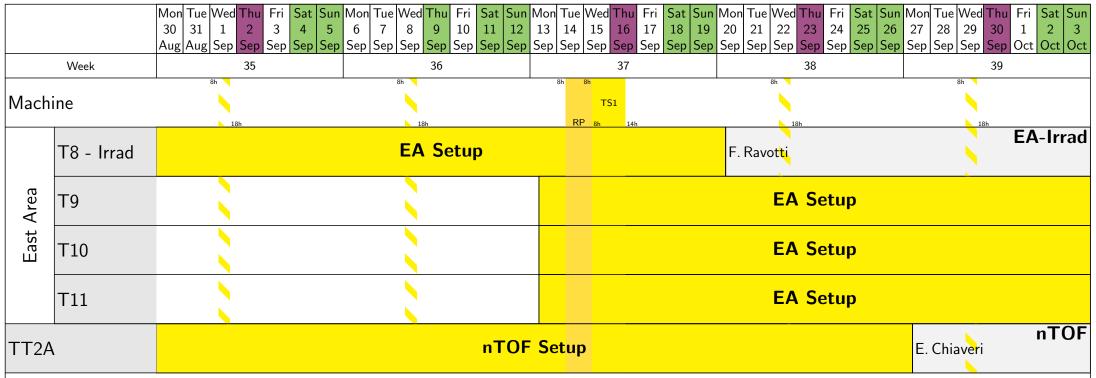

### PS: September 2021

schedule issue date: 17-Sep-2021 Version: 3.1

For further information contact the PS/SPS-Coordinator. Email: Sps.Coordinator@cern.ch, Tel:  $+41\ 75\ 411\ 5275$ .

The latest version of the schedule are available here: http://cern.ch/ps-sps-coordination

This schedule in synchronized with injector schedule v1.3.

No beam during Technical Stops (TS, full yellow), limited beam availability during Machine Developments (MD, hatched yelow).

For TS a cool down time is needed and will be announced in the days preceding the stop.

 $Submit\ your\ ISIEC\ at\ least\ 2\ weeks\ before\ your\ allocated\ beam\ time\ using\ https://ep-th-safety.web.cern.ch/isiec$ 