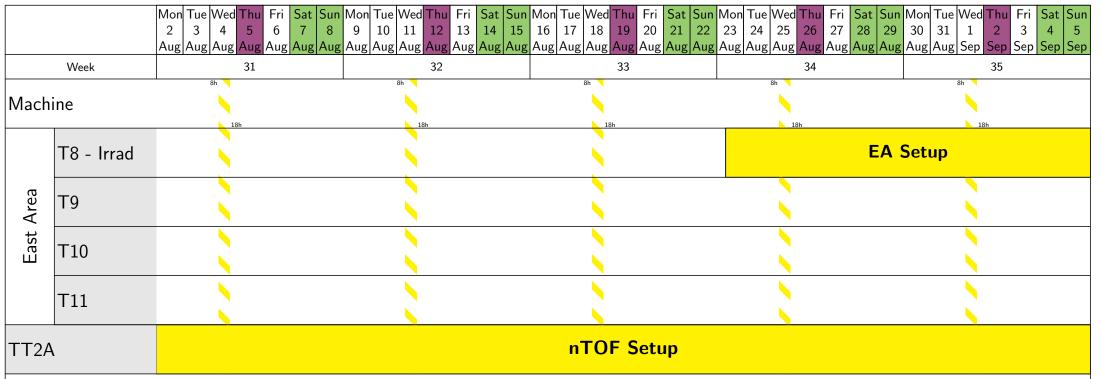

## PS: August 2021

schedule issue date: 17-Sep-2021 Version: 3.1

For further information contact the PS/SPS-Coordinator. Email: Sps.Coordinator@cern.ch, Tel:  $+41\ 75\ 411\ 5275$ .

The latest version of the schedule are available here: http://cern.ch/ps-sps-coordination

This schedule in synchronized with injector schedule v1.3.

No beam during Technical Stops (TS, full yellow), limited beam availability during Machine Developments (MD, hatched yelow).

For TS a cool down time is needed and will be announced in the days preceding the stop.

 $Submit\ your\ ISIEC\ at\ least\ 2\ weeks\ before\ your\ allocated\ beam\ time\ using\ https://ep-th-safety.web.cern.ch/isiec$ 